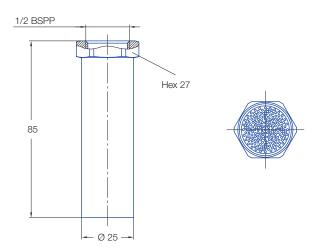

## Technical data

| Ordering no. |                                   |          |  |  |  |  |  |
|--------------|-----------------------------------|----------|--|--|--|--|--|
|              | Mat. no.                          | Code     |  |  |  |  |  |
| Туре         | Brass<br>nickel plated, ශි<br>PVC | 1/2 BSPP |  |  |  |  |  |
| 600.387.     | 0                                 | AH       |  |  |  |  |  |