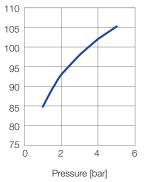

\* Complies with OSHA requirements on noise level

Pressure: 1 bar 3 bar 5 bar Distance L [mm]: 800 800 800 Jet dimensions at L 220 A [mm]: 255 310 B [mm]: 220 255 310

Noise level [db(A)]

| Example      | Туре     | + | Mat. no. | + | Code | = | Ordering no.  |
|--------------|----------|---|----------|---|------|---|---------------|
| of ordering: | 600.387. | + | 35       | + | AH   | = | 600.387.AH.00 |