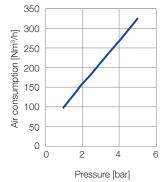

\* Complies with OSHA requirements on noise level

Pressure: 1 bar 3 bar 5 bar Distance L [mm]: 800 800 800 Jet dimensions at L 220 A [mm]: 255 310 B [mm]: 220 255 310