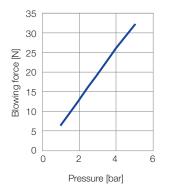

\* Complies with OSHA requirements on noise level

Pressure: 1 bar 3 bar 5 bar Distance L [mm]: 800 800 800 Jet dimensions at L 220 A [mm]: 255 310 B [mm]: 220 255 310