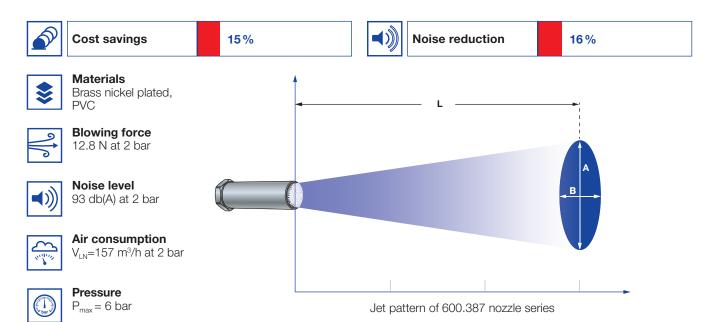

## Series 600.387.35

The maxi multi-channel round jet nozzles of the 600.387 series generate a circular, very powerful air jet. Due to the large nozzle crosssection, these nozzles focus large quantities of air into a concentrated jet that has a powerful impact even over large distances. In spite of this, the noise level still remains low.

\* Complies with OSHA requirements on noise level

Pressure: 1 bar 3 bar 5 bar Distance L [mm]: 800 800 800 Jet dimensions at L 220 A [mm]: 255 310 B [mm]: 220 255 310