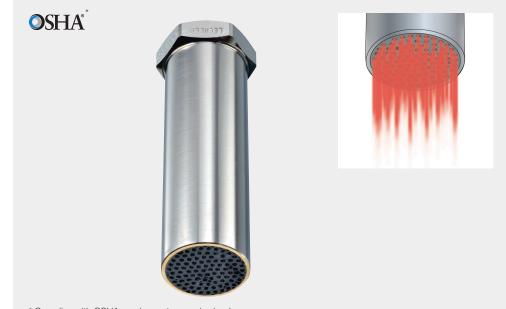

## Maxi multi-channel round jet nozzles for air Series 600.387.35

## Series 600.387.35

The maxi multi-channel round jet nozzles of the 600.387 series generate a circular, very powerful air jet. Due to the large nozzle crosssection, these nozzles focus large quantities of air into a concentrated jet that has a powerful impact even over large distances. In spite of this, the noise level still remains low.

\* Complies with OSHA requirements on noise level

Pressure: 1 bar 3 bar 5 bar Distance L [mm]: 800 800 800 Jet dimensions at L 220 A [mm]: 255 310 B [mm]: 220 255 310