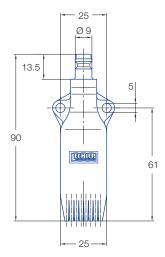

## Technical data

| Ordering no. |             |          |         |            |                                |  |  |
|--------------|-------------|----------|---------|------------|--------------------------------|--|--|
|              | Mat.<br>no. | Code     |         |            |                                |  |  |
|              | 56          |          |         |            |                                |  |  |
| Туре         |             |          |         |            |                                |  |  |
|              | POM         | 1/4 BSPP | 1/4 NPT | M12 x 1.25 | Quick connect<br>coupling NW 5 |  |  |
| 600.484      | 0           | AC       | BC      | HG         | 00                             |  |  |

Example Type + Mat. no. + Code = Ordering no. of ordering: 600.484. + 56 + AC = 600.484.56.AC