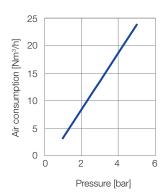

## Series 600.484.56

The multi-channel flat jet nozzles of the 600.484 series generate a compact, powerful air jet. Thanks to its narrow design, this nozzle out performs with its low air consumption and low noise level. Since they are made completely of POM, these nozzles are also suitable for applications in the food industry.