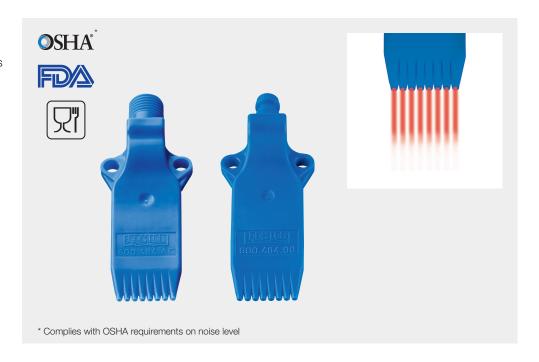

## Multi-channel flat jet nozzles for air Whisperblast®, plastic versions Series 600.484.56

Extremely silent!

## Series 600.484.56

The multi-channel flat jet nozzles of the 600.484 series generate a compact, powerful air jet. Thanks to its narrow design, this nozzle out performs with its low air consumption and low noise level. Since they are made completely of POM, these nozzles are also suitable for applications in the food industry.

Jet pattern of 600.484 nozzle series

| A [mm]: | 110 | 170 | 220 |  |  |  |  |
|---------|-----|-----|-----|--|--|--|--|
| B [mm]: | 80  | 120 | 170 |  |  |  |  |