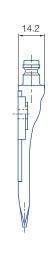

## Series 600.484.56

The multi-channel flat jet nozzles of the 600.484 series generate a compact, powerful air jet. Thanks to its narrow design, this nozzle out performs with its low air consumption and low noise level. Since they are made completely of POM, these nozzles are also suitable for applications in the food industry.