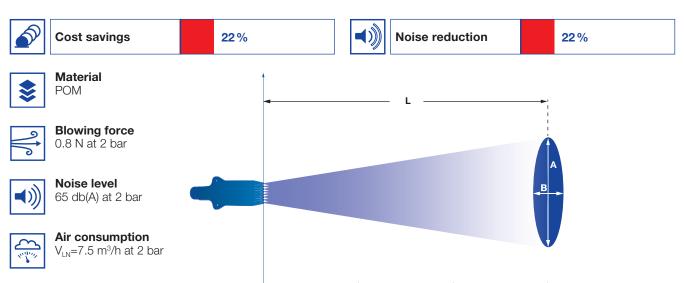

## Series 600.484.56

The multi-channel flat jet nozzles of the 600.484 series generate a compact, powerful air jet. Thanks to its narrow design, this nozzle out performs with its low air consumption and low noise level. Since they are made completely of POM, these nozzles are also suitable for applications in the food industry.

Max. temperature 50 °C

| Pressure:           | 1 bar | 3 bar | 5 bar |  |  |  |  |
|---------------------|-------|-------|-------|--|--|--|--|
| Distance L [mm]:    | 350   | 600   | 850   |  |  |  |  |
| Jet dimensions at L |       |       |       |  |  |  |  |

Jet pattern of 600.484 nozzle series

| A [mm]: | 110 | 170 | 220 |  |  |  |  |
|---------|-----|-----|-----|--|--|--|--|
| B [mm]: | 80  | 120 | 170 |  |  |  |  |