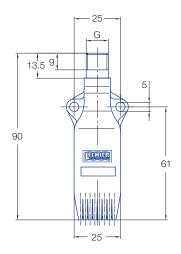

## Technical data

| Ordering no. |             |          |         |            |                                |  |  |
|--------------|-------------|----------|---------|------------|--------------------------------|--|--|
|              | Mat.<br>no. | Code     |         |            |                                |  |  |
|              | 56          |          |         |            |                                |  |  |
| Туре         |             |          |         |            |                                |  |  |
|              | POM         | 1/4 BSPP | 1/4 NPT | M12 x 1.25 | Quick connect<br>coupling NW 5 |  |  |
| 600.484      | 0           | AC       | BC      | HG         | 00                             |  |  |

Example Type + Mat. no. + Code = Ordering no. of ordering: 600.484. + 56 + AC = 600.484.56.AC