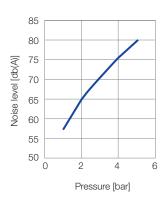

## Series 600.484.56

The multi-channel flat jet nozzles of the 600.484 series generate a compact, powerful air jet. Thanks to its narrow design, this nozzle out performs with its low air consumption and low noise level. Since they are made completely of POM, these nozzles are also suitable for applications in the food industry.