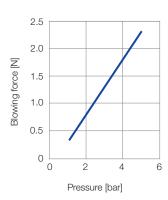

## Series 600.484.56

The multi-channel flat jet nozzles of the 600.484 series generate a compact, powerful air jet. Thanks to its narrow design, this nozzle out performs with its low air consumption and low noise level. Since they are made completely of POM, these nozzles are also suitable for applications in the food industry.